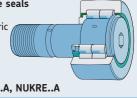

#### Cam followers with gap type seals

 without or with eccentric collar

#### Series NUKR...A, NUKRE...A