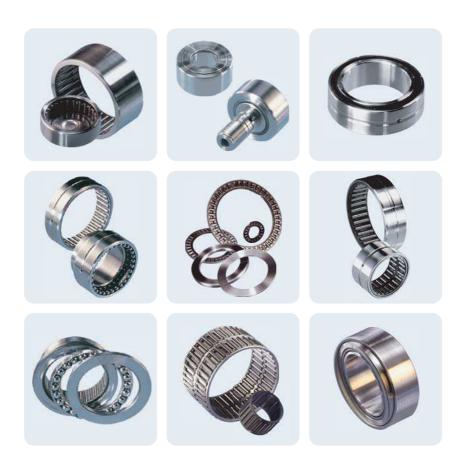

#### Needle roller and cage assemblies

#### Needle roller and cage assemblies

- single and double row

Drawn cup needle roller bearings