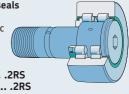

#### Support rollers with axial guidance

- with and without seals
- with and without cage

Support rollers with axial guidance with gap type seals

#### Series NUTR..A

Support rollers with axial guidance with lip type seals

Series PWTR....2RS Series NNTR....2ZL