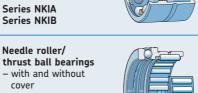

#### Needle roller/angular contact ball bearings

- single direction
- double direction

Series NKIA Series NKIB

Needle roller/

cover